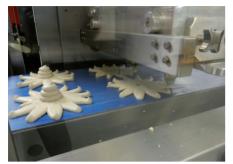

## Further Examples of Products Produced on the MONO Universal 3D-X Confectionery Depositor

Complex Shapes and Designs

۲

Multi Coloured Random Cake deposits

3 Colour Coconut Drops

2 Colour Coconut Macaron

۲

2 Colour Drops with Twist

2 Colour Half-and-Half Biscuits

2 Colour Star Flower Drop

2 Colour Tower with Twist

2 Coloured Layer Cake in 1 Pass

2 Coloured Sponge Cakes Half-and-Half

2 Colour Multiple Drops with Alternate Twists