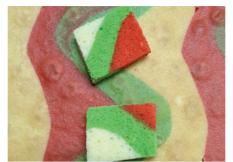

### The Ultimate Depositor - Creates Complex Shapes with upto 3 Different Colour Mixes

3 Colour Cupcakes

3 Layered Sheeting in 1 Pass

۲

Complex Shapes and Designs

۲

2 Colour Eclair with Twist

2 Colour Rose wth Twist