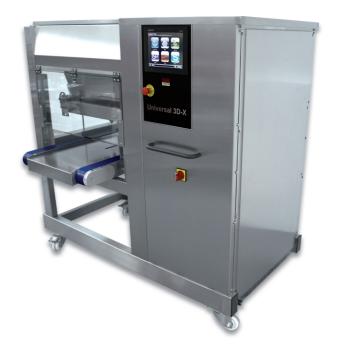

### MONO Universal 3D-X Confectionery Depositor

MONO's new flagship confectionery depositor, the **Universal 3D-X**, features 3D depositing in all directions to create truly complex shapes.

It is available with a single, double or triple hopper system enabling up to 3 different mixes to be deposited simultaneously to create unique multi-coloured products.

#### **Key Features and Benefits:**

- Available to fit trays 40cm, 45cm and 60cm wide
- 10.4" TFT full colour Touch Screen
- Available with 1, 2 or 3 hoppers
- True 3D-X Depositing in all directions
- Deposits up to 3 different mixes simultaneously
- Produces complex shapes with accuracy
- Available with Wirecut facility for cookies
- Available with Wirecut Blade as an option
- Vertical travel height of 120mm

۲

- Lateral travel across the belt of upto 180mm
- Each hopper independently programmable
- Also available as Universal model without the X movement