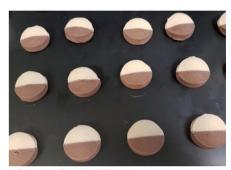

2 Colour Drops with Twist

2 Colour Half-and-Half Biscuits

2 Colour Star Flower Drop

2 Colour Tower with Twist

2 Coloured Layer Cake in 1 Pass

2 Coloured Sponge Cakes Half-and-Half

2 Colour Multiple Drops with Alternate Twists