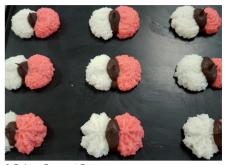

## Further Examples of Products Produced on the MONO Universal 3D-X Confectionery Depositor

Complex Shapes and Designs

۲

Multi Coloured Random Cake deposits

3 Colour Coconut Drops

2 Colour Coconut Macaron

۲

2 Colour Drops with Twist

2 Colour Half-and-Half Biscuits

2 Colour Star Flower Drop

2 Colour Tower with Twist

2 Coloured Layer Cake in 1 Pass

2 Coloured Sponge Cakes Half-and-Half

2 Colour Multiple Drops with Alternate Twists