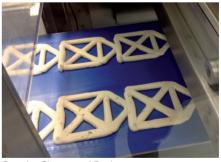

### The Ultimate Depositor - Creates Complex Shapes with upto 3 Different Colour Mixes

3 Colour Cupcakes

3 Layered Sheeting in 1 Pass

۲

Complex Shapes and Designs

۲

2 Colour Eclair with Twist

2 Colour Rose wth Twist

## Further Examples of Products Produced on the MONO Universal 3D-X Confectionery Depositor

Complex Shapes and Designs

۲

Multi Coloured Random Cake deposits

3 Colour Coconut Drops

2 Colour Coconut Macaron

۲