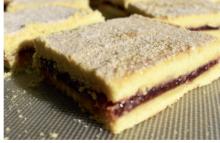

## Further Examples of Products Produced on the MONO Universal 3D-X Confectionery Depositor

Complex Shapes and Designs

۲

Multi Coloured Random Cake deposits

3 Colour Coconut Drops

2 Colour Coconut Macaron

۲

2 Colour Drops with Twist

2 Colour Half-and-Half Biscuits

2 Colour Star Flower Drop

2 Colour Tower with Twist

2 Coloured Layer Cake in 1 Pass

2 Coloured Sponge Cakes Half-and-Half

2 Colour Multiple Drops with Alternate Twists