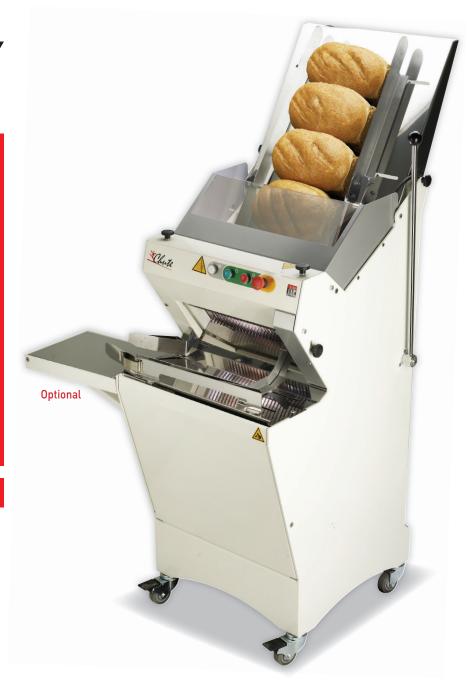

# CHUTE

- ✓ Designed for cutting soft white loaves
- Maximum output thanks to a continuous cycle
- ✓ Minimum space requirement
- ✓ Economic
- ✓ Front-loading for ergonomic efficiency

Up to 500 loaves an hour

**Loading ramp**Fitted with side guides, increases loading capacity.

Removable crumb collector Accessible by tilting the front cylinder-assisted door. 18 litre capacity.

Adjustable bread holder Adjusts the pressure on the bread to ensure a clean, precise quality of cut.

Bread exit guides

**Lever on the side**Allows the final loaf to be cut completely safely.

**CHUTE 450** 

Foldable bag blower Saves packaging time.