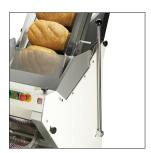

Bread exit guides

**Lever on the side**Allows the final loaf to be cut completely safely.

**CHUTE 450** 

Foldable bag blower Saves packaging time.