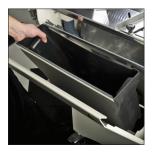

**Loading ramp**Fitted with side guides, increases loading capacity.

Removable crumb collector Accessible by tilting the front cylinder-assisted door. 18 litre capacity.

Adjustable bread holder Adjusts the pressure on the bread to ensure a clean, precise quality of cut.