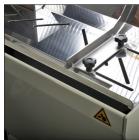

Bread exit guides

**Lever on the side**Allows the final loaf to be cut completely safely.

**CHUTE 450** 

Foldable bag blower Saves packaging time.