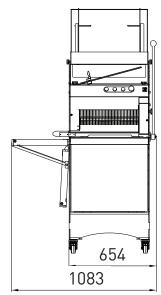

#### FEATURES

| ILATORES                                  |                |
|-------------------------------------------|----------------|
| Max. loaf dimensions in cm (L $x W x H$ ) | 44 x 16        |
| Motor power in kW                         | 0.49           |
| Net weight (in kg)                        | 230            |
| Blade type and dimensions in mm           | 10 x 0.5 steel |