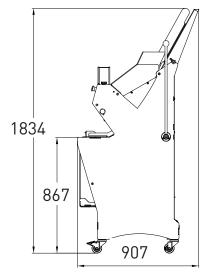

#### FEATURES

| ILATORES                                  |                |
|-------------------------------------------|----------------|
| Max. loaf dimensions in cm (L $x W x H$ ) | 44 x 16        |
| Motor power in kW                         | 0.49           |
| Net weight (in kg)                        | 230            |
| Blade type and dimensions in mm           | 10 x 0.5 steel |