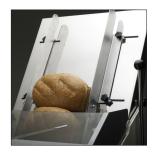

**Loading ramp**Fitted with side guides, increases loading capacity.

Removable crumb collector Accessible by tilting the front cylinder-assisted door. 18 litre capacity.

Adjustable bread holder Adjusts the pressure on the bread to ensure a clean, precise quality of cut.