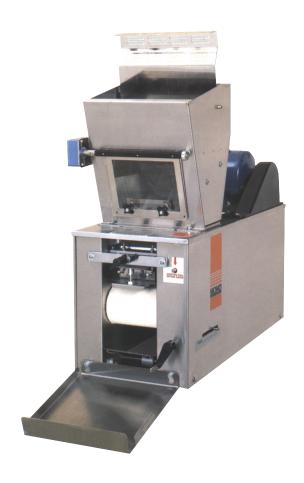

## **Description**

This superb table-top moulder is the ideal machine for the small bakery and will provide perfect moulding for loaves and all morning goods.

Fully adjustable sheeting rolls allow the Mini Moulder to be adjusted for dough pieces of varying consistency and size, ranging from 28g (1oz) - 900g (2lb). Special pressure boards and dough path inserts are available to increase the machine's versatility making it ideal for the production of finger rolls.

Cleaning the machine is easy. All outer surfaces are constructed of high quality stainless steel.

#### **Features**

- · Fully adjustable sheeting rolls
- · Ideal for production of finger rolls with additional presure board/side guides
- Ideal machine for the small bakery

#### **Machine Reference**

Reference Model FG007 Mini Moulder Moulder / Mini **specifications** 