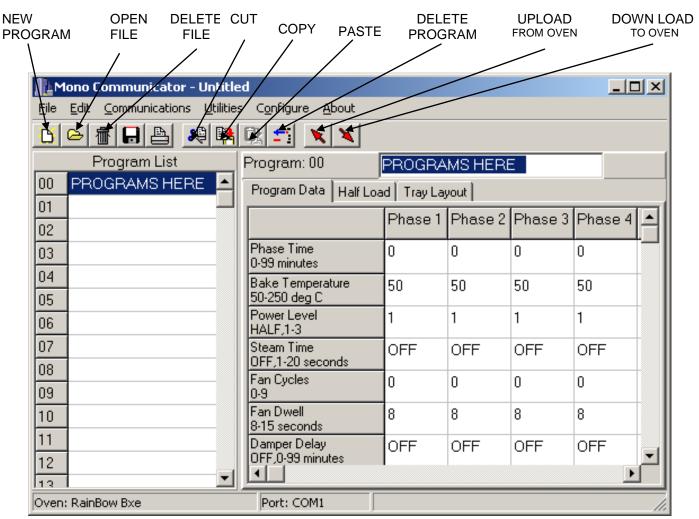

## **Section 1. Getting Started**

Connect the Null modem cable from the P.C (usually com 1) to the port on front of smartbake control panel. Switch on your P.C and enter windows. Insert Mono floppy disc, double click on 'my computer' icon then double click on '(A) drive', double click on 'shortcut to Monolink.exe'. This will then progress you into the main screen as shown below:

## Section 2. Setting up

- 1. Choose 'Configure' and scroll down to 'Com port'
- 2. Then click on 'Com 1' oven type
- 3. Next click on 'Configure' scroll down to oven
- 4. Next click on 'Rainbow MXC'

# Section 3. Writing programs on your personal computer (P.C)

Click on first box under the heading program list, (as can be seen in fig 2) enter your program name and select phase time, bake temperature, power level, steam time, fan cycles, fan dwell and damper delay. This can be repeated up to 99 times just by clicking on next box below. It is now important to save the file to disk. (See section 4 saving)

FIG 2