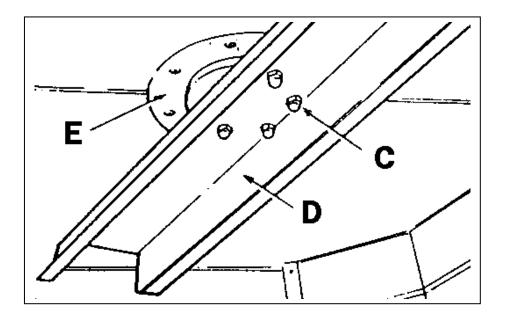

## TO RENEW THE RACK DRIVE SEAL

This seal is situated inside the oven above the ring plate surrounding the Rack hanger shaft.

- 1 Support hanger (D) and release the six dome nuts (C) securing the rack hanger to its shaft. Release the screws securing the ring plate and remove the plate (E).
- 2 Pick out the rubber ring seal and coiled rope seal from within the cavity and carefully coil in the new seal, ensuring that it is not distorted. Replace the rubber ring seal.
- 3 Refit the ring plate and the rack hanger.