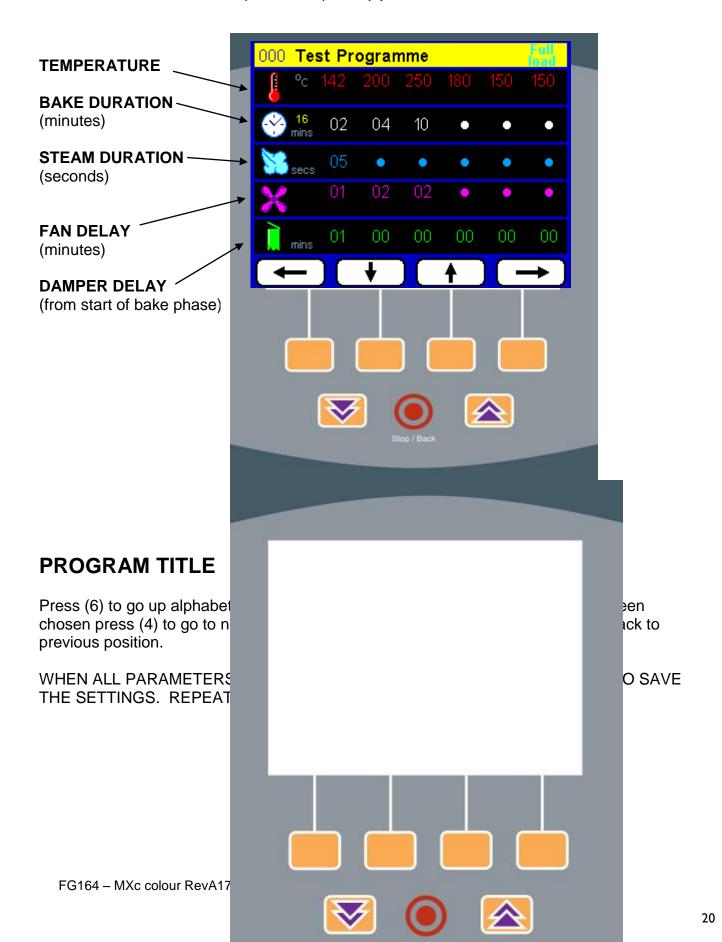

## **Control Panel - MXC oven**

(TO BE USED IN CONJUNCTION WITH THE FOLLOWING PAGES)

## 11.0 MXC OPERATING INSTRUCTIONS

To be used in conjunction with panel diagram on previous page

1. Turn oven on and the following screen will appear: -

FIG 1

2. Press (4) and program list appears (see fig 2). (If oven has not been programmed go to section 12 - programming).

3. Highlight program required by pressing (2) = down list. (3) = up list (5)=10 places down and (6) = 10 places up (see fig 6)

4. Start heating oven by pressing (4) for ½ load bake and (1) for full load, and the following screen will appear. (fig 3)

FIG 3

To stop heating press stop (o) at any time.

5. When oven is ready, the following screen will appear (fig 4). Load product and press start (4)

FIG 4

6. At the end of bake time, buzzer will sound, and (fig 5) will be displayed. Press stop(o) and remove product. Shut door to conserve heat.

OR

press key 4 to increase bake by 2 minutes (press stop at any time to stop bake)

FIG 5

- 7. This will now take you back to program screen (Fig 2).
- 8. To bake in pre-heated oven, select new program with keys 2 and 3. Follow instructions 3 6.

**NOTE:** During heating (1) can be pressed at any time to check settings. (Press (1) or wait 10 seconds to return to previous screen).

Until oven is up to temperature the display will show "HEATING" when correct temperature is reached display will show "READY" the oven will keep to set temperature until bake is started.

Oven will keep up to temperature of last product baked or new item on program list if chosen.

## 12.0 MXC PROGRAMMING INSTRUCTIONS

1. Press stop (o) to get to first screen

**FIG 7** 

2. Press (2) for pass code screen Fig 8.

FIG 8

3. Enter pass code (default 111111). Fig 9 will appear.

FIG 9

4. Press (4) for ½ bake set-up or (1) for full bake set-up Now all parameters can now be set.

The oven is capable of six different phases per bake and if a lower number are required, bake time can be left at "0" to leave that phase inoperative.

To move across the screen press (4)

To move back press (1)

To increase value of parameter press (3)

To decrease value of parameter press (2)