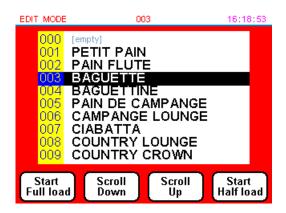

3. Highlight program required by pressing (2) = down list. (3) = up list (5)=10 places down and (6) = 10 places up (see fig 6)

4. Start heating oven by pressing (4) for ½ load bake and (1) for full load, and the following screen will appear. (fig 3)