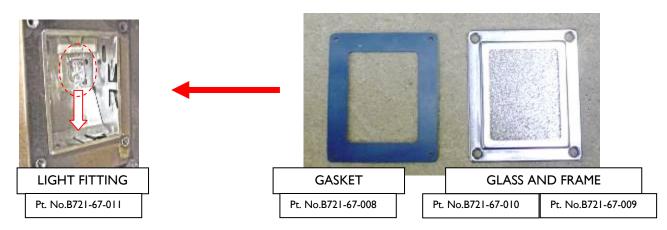

In the event of a bulb failure, Instructions on how to change a bulb are as follows: -

- Ensure oven is isolated from mains supply and allow to cool.
- Remove screws (4 per light) and take glass, frame and gasket off lamp unit.

#### <u>DO NOT TOUCH BULBS WITH BARE HANDS.</u>

USE A CLOTH OR GLOVES TO STOP ANY MARKS THAT WILL CAUSE HOT SPOTS AND PREMATURE BULB FAILURE.

Remove bulb by pulling in direction of arrow and replace with new bulb.

- Refit glass front taking care that gasket is in position around stainless steel frame.
  - Re-connect oven and test.