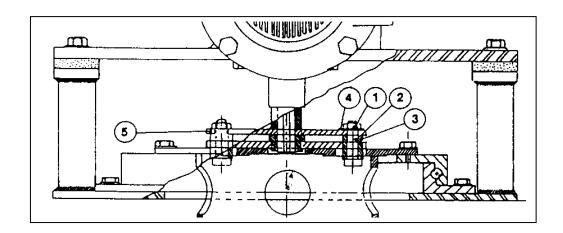

## To renew rack drive bushes. (For ovens fitted with spider drive.)

- 1 Isolate the oven at mains. Open electrical panel and isolate rack drive motor.
- 2 Remove restraining strap on top of gearbox and draw shaft upwards until drive spider bushes clear the driven plate.
- 3 Remove nuts 1, bolts 2, and bushes 3 from spider 5.
- 4 Replace bushes and reinstall in reverse order.