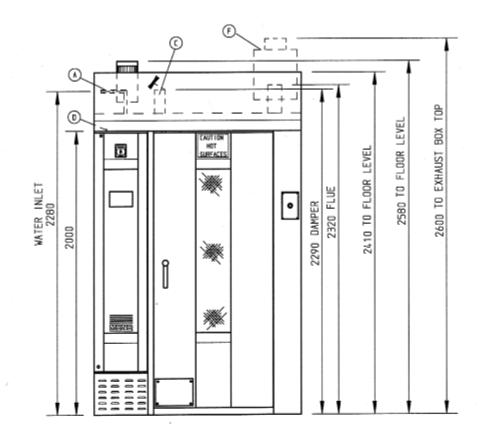

## 2.0 OVERALL DIMENSIONS

## 3.0 SPECIFICATIONS

OVERALL WIDTH: 1480mm (58 1/4")
OVERALL DEPTH: 1290mm (50 3/4")
OVERALL HEIGHT: 2580mm (101 1/2")

INSIDE CLEAR DIAMETER: 1000mm nominal (39 3/8")

HEIGHT:INSIDE 1920mm (75 1/2")

VOLUME: 1.5 cu. M

FOOTPRINT WIDTH: 1480mm (58 1/4") FOOTPRINT DEPTH: 1290mm (50 3/4")

FOOTPRINT AREA: 1.922 sq. m (20.69 sq ft)

TOTAL POWER: 50kW

ELECTRICAL SUPPLY: (SEE SERIAL No. PLATE ON OVEN)

415v. 3ph. 50Hz., 70amps per phase 380v. 3ph. 60Hz, 76amps per phase

**WARNING:** KEEP CLEAR OF LARGE FLUE PIPE ON ROOF OF OVEN WHEN DOING ANY MAINTENANCE ON TOP. **VERY HOT** AIR IS EJECTED.