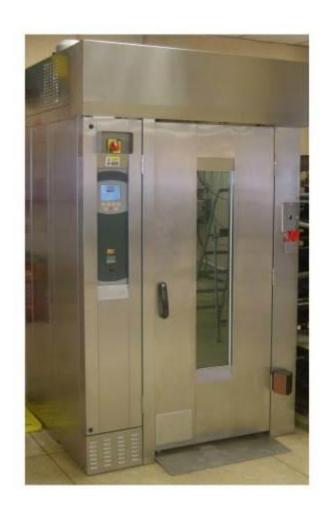

## 1.0 INTRODUCTION

The **MONO MXC** rotary rack oven is a compact, electrically fired oven with a computerized LCD control panel. The oven is designed to accommodate a single rotating rack of up to eighteen trays capacity.

The oven is of stainless steel construction, with easily cleaned interior and exterior surfaces and smart appearance.

The fan and rack rotator have generously rated, totally enclosed, motors and a sealed for life gearbox.