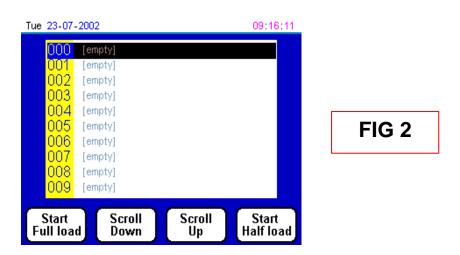

## 11.0 MXC OPERATING INSTRUCTIONS

To be used in conjunction with panel diagram on previous page

1. Turn oven on and the following screen will appear: -

FIG 1

2. Press (4) and program list appears (see fig 2). (If oven has not been programmed go to section 12 - programming).

3. Highlight program required by pressing (2) = down list. (3) = up list (5)=10 places down and (6) = 10 places up (see fig 6)

4. Start heating oven by pressing (4) for ½ load bake and (1) for full load, and the following screen will appear. (fig 3)

# Section 3. Writing programs on your personal computer (P.C)

Click on first box under the heading program list, (as can be seen in fig 2) enter your program name and select phase time, bake temperature, power level, steam time, fan cycles, fan dwell and damper delay. This can be repeated up to 99 times just by clicking on next box below. It is now important to save the file to disk. (See section 4 saving)

FIG 2