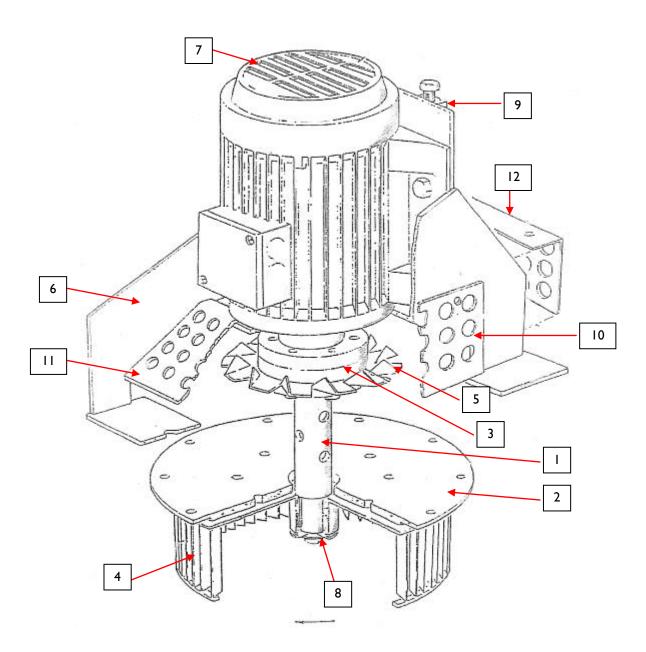

## To renew rack drive bushes. (For ovens fitted with spider drive.)

- 1 Isolate the oven at mains. Open electrical panel and isolate rack drive motor.
- 2 Remove restraining strap on top of gearbox and draw shaft upwards until drive spider bushes clear the driven plate.
- 3 Remove nuts 1, bolts 2, and bushes 3 from spider 5.
- 4 Replace bushes and reinstall in reverse order.

# ×MONO MXC OVEN TURNTABLE DRIVE COMPONENTS DESCRIPTION

(see drawing on previous page)

| Item | Part no      | Description                            | Qty        |
|------|--------------|----------------------------------------|------------|
| 1    | B912-74-009  | Gearmotor unit (Varvel MRA70)          | 1          |
| 2    | A900-05-143  | M10 Plain washer                       | 4          |
| 3    | A900-05-142  | M10 Spring washer                      | 5          |
| 4    | A900-03-387  | M12 x 45LG Hex.Hd. setscrew            | 4          |
| 5    | 162-02-04100 | Drive shaft assy (shaft key pin)       | 1          |
| 6    | A900-03-383  | M8 x 25LG Hex.Hd.setscrew              | 8          |
| 7    | A900-05-144  | M8 Plain washer                        | 16         |
| 8    | A900-05-141  | M8 Spring washer                       | 16         |
| 9    | A900-03-439  | M8 x 50LG Hex.Hd.setscrew              | 8          |
| 10   | 160-36-01000 | Turntable drive (lower)                | 1          |
| 11   | A900-03-438  | M10 x 45LG. Hex.Hd.setscrew            | 4          |
| 12   | 160-15-00600 | Top plate                              | 1          |
| 13   | 160-15-00700 | Insulation packing piece               | 4          |
| 14   | 160-36-00100 | Bearing support plate assy.            | 1          |
| 15   | 162-02-04400 | Drive spider                           | 1          |
| 16   | 160-36-00300 | Turntable bearing                      | 1          |
| 17   | 160-15-00800 | Turntable drive (upper)                | 1          |
| 18   | 160-15-01400 | Insulation disc                        | 1          |
| 19   | 160-36-01100 | M10 Stud                               | 6          |
| 20   | A900-04-096  | M10 Dome nut                           | 6          |
| 21   |              |                                        |            |
| 22   | 160-36-00600 | Rack hanger. (ref. only)               | 1          |
| 23   | A900-05-022  | ½" Plain washer                        | 8          |
| 24   | A900-05-059  | ½" Spring washer                       | 8          |
| 25   | A900-04-084  | M12 Nut                                | 4          |
| 26   | 162-02-04300 | Spacer                                 | 7          |
| 27   | A900-03-436  | M6 x 10LG Grub screw                   | 2          |
| 28   | 162-02-045   | Washer (drive shaft)                   | 1          |
| 29   | A900-03-395  | M10 x 16LG hex.Hd. setscrew            | 1          |
| 30   | 160-35-02000 | Direction of rotation label            | 1          |
| 31   | A900-03-628  | M4 x 6LG slotted pan ho. screw         | 2          |
| 32   | 160-40-06102 | Packing shim for rack hanger (14swg) a | s required |
|      | 160-40-06103 | (20swg)                                | "          |
| 33   | A900-03-360  | M6 x 12LG Hex.Hd. setscrew             | 1          |
| 34   | A900-05-163  | M6 Shakeproof washer                   | 1          |