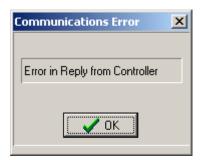

If during either uploading or downloading, the communications error window opens, FG164 – MXc colour RevA17 11-04-17

with the error message 'Error in reply from controller, then check that the data transfer lead is connected correctly. Also check that the oven is switched on and functioning normally.