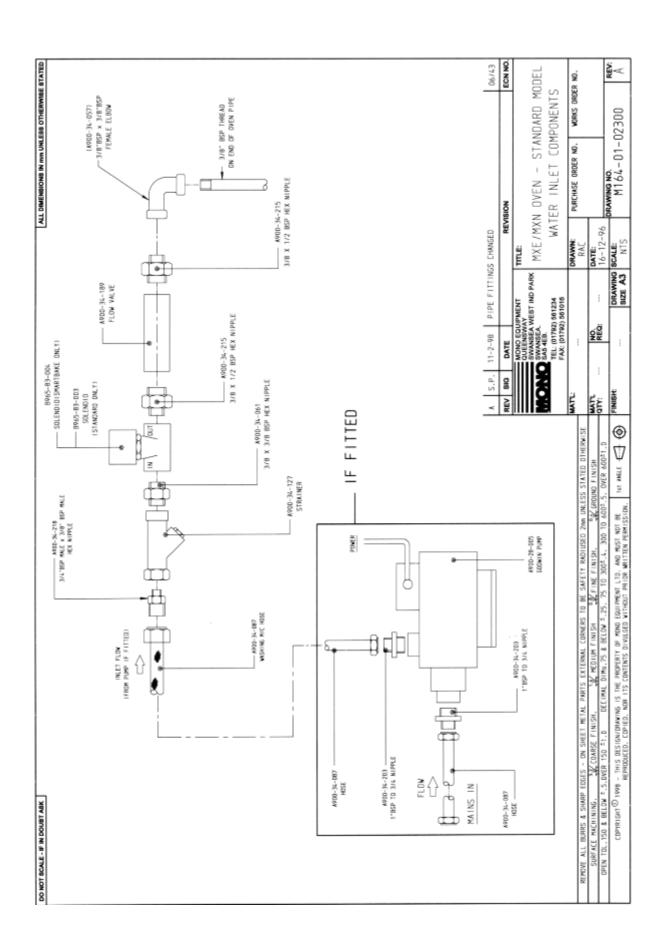

|   | DESCRIPTION SPECIFICATION REMARKS     |                                                       |                                                                                                                                                                              |  |  |  |  |  |  |
|---|---------------------------------------|-------------------------------------------------------|------------------------------------------------------------------------------------------------------------------------------------------------------------------------------|--|--|--|--|--|--|
| A | Mains water inlet<br>(steam solenoid) | Flexible hose to clients 15mm s/cock 3/4"B.S.P.Female | Connection by client. Water pressure:-Min 2 BAR (30PSI) Max 4 BAR (60PSI)                                                                                                    |  |  |  |  |  |  |
| В | Drainage outlet                       |                                                       | None required                                                                                                                                                                |  |  |  |  |  |  |
| С | Damper flue                           | 3" Pipe.<br>Duty:-165 CFM at 210 C(410 F)             | Discharge to atmosphere via an independently<br>supported 3" flue pipe terminating with an air<br>break collector cone or discharge directly<br>into clients extract canopy. |  |  |  |  |  |  |
| D | Main electrical supply                | 45KW - 80 AMP<br>(see note 2 below)                   | Three phase and neutral isolator<br>80 AMP FUSE<br>and supply to oven<br>by client                                                                                           |  |  |  |  |  |  |
| E | Main vent pipe                        | 4" O.D Pipe<br>(10swg wall thickness)                 | Leave open to atmosphere or<br>discharge into suitable extract<br>canopy,if provided by client.<br>DO NOT CLOSE COUPLE TO OUTLET.                                            |  |  |  |  |  |  |