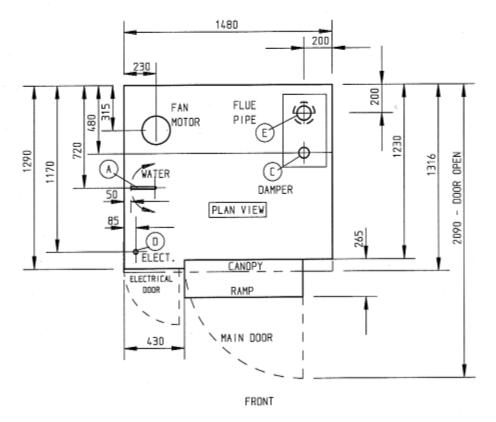

## 2.0 OVERALL DIMENSIONS

## 3.0 SPECIFICATIONS

OVERALL WIDTH: 1480mm (58 1/4")
OVERALL DEPTH: 1290mm (50 3/4")
OVERALL HEIGHT: 2580mm (101 1/2")

INSIDE CLEAR DIAMETER: 1000mm nominal (39 3/8")

HEIGHT:INSIDE 1920mm (75 1/2")

VOLUME: 1.5 cu. M

FOOTPRINT WIDTH: 1480mm (58 1/4") FOOTPRINT DEPTH: 1290mm (50 3/4")

FOOTPRINT AREA: 1.922 sq. m (20.69 sq ft)

TOTAL POWER: 50kW

ELECTRICAL SUPPLY: (SEE SERIAL No. PLATE ON OVEN)

415v. 3ph. 50Hz., 70amps per phase 380v. 3ph. 60Hz, 76amps per phase

|   | DESCRIPTION SPECIFICATION REMARKS     |                                                       |                                                                                                                                                                              |  |  |  |  |  |  |
|---|---------------------------------------|-------------------------------------------------------|------------------------------------------------------------------------------------------------------------------------------------------------------------------------------|--|--|--|--|--|--|
| A | Mains water inlet<br>(steam solenoid) | Flexible hose to clients 15mm s/cock 3/4"B.S.P.Female | Connection by client. Water pressure:-Min 2 BAR (30PSI) Max 4 BAR (60PSI)                                                                                                    |  |  |  |  |  |  |
| В | Drainage outlet                       |                                                       | None required                                                                                                                                                                |  |  |  |  |  |  |
| С | Damper flue                           | 3" Pipe.<br>Duty:-165 CFM at 210 C(410 F)             | Discharge to atmosphere via an independently<br>supported 3" flue pipe terminating with an air<br>break collector cone or discharge directly<br>into clients extract canopy. |  |  |  |  |  |  |
| D | Main electrical supply                | 45KW - 80 AMP<br>(see note 2 below)                   | Three phase and neutral isolator<br>80 AMP FUSE<br>and supply to oven<br>by client                                                                                           |  |  |  |  |  |  |
| E | Main vent pipe                        | 4" O.D Pipe<br>(10swg wall thickness)                 | Leave open to atmosphere or<br>discharge into suitable extract<br>canopy,if provided by client.<br>DO NOT CLOSE COUPLE TO OUTLET.                                            |  |  |  |  |  |  |

#### **GENERAL NOTES**

1.Mono MXN rack ovens can be mounted on any level concrete floor

without special preparation.

For other types of floor refer to Mono for advice.

They can be installed flush against walls on two sides.

Access only being required at the top and one side.

Total weight of a 1x1 oven is approx. 1100kg (2,420lbs)

#### 2.Electrical Supply (BY CLIENT)

Typical cables for UK are:-

4off 25mm 2- Coloured

1off 25mm 2- Earth

In flexible conduit

#### 3.Building Dimensions.

Minimum door entry required:- 2000mm (78") High x 760mm (30") Wide.

Minimum ceiling height required:- 3000mm (118")

4.Total floor area:- 1.85m

2