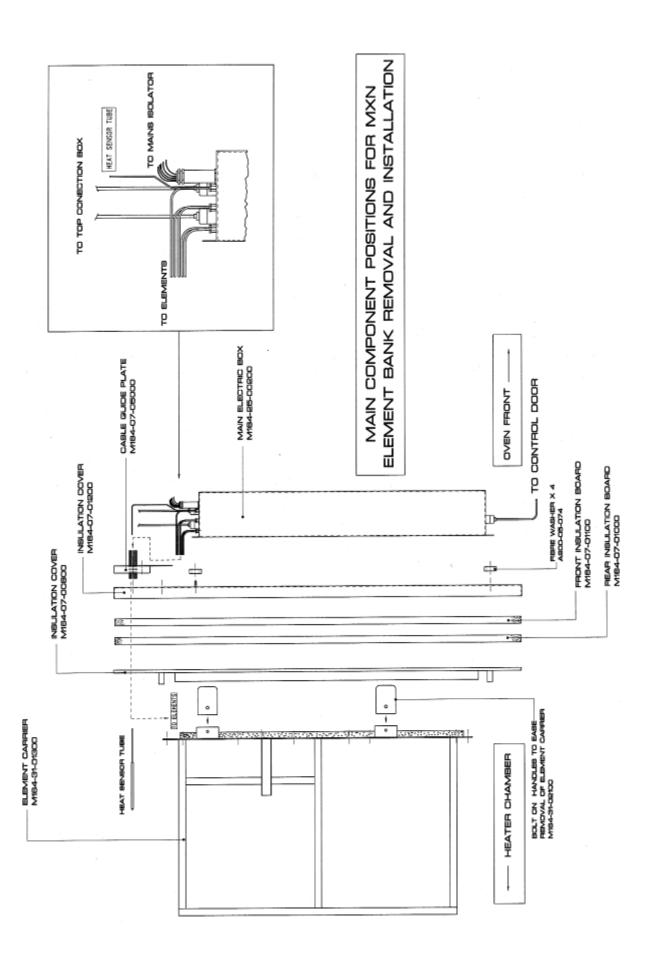

## **15.0 ELEMENT BANK REMOVAL**

(SEE DRAWINGS ON NEXT PAGES)

- 1 Ensure oven is DISCONNECTED from power supply.
  (DO NOT ONLY USE OVEN ISOLATOR SWITCH)
- 2 Disconnect two plug connectors from sockets at the top of main electrical box and one plug connector from the bottom of the box.
- 3 Disconnect element supply cables from inside the box.
- 4 Disconnect cables from mains isolator.
- 5 Unscrew cable guide plate and slide away down heat sensor tubing.
- 6 Remove insulation material from cable guide plate area.
- 7 Unscrew retainer screw on heat sensor holder and slide out sensor tube leaving holder in place.
- 8 Loosen nuts clamping conduit tube to main isolator bracket.
- 9 Loosen bottom electrical box holding nuts.
- 10 Remove top electrical box holding nuts.
- Pull top of box forward, disengaging conduit from bracket and lift slots off studs at bottom. (Be careful not to damage heat sensor tube.).
- Slide insulation covers and insulation boards out of chamber to reveal element carrier front face.
- Bolt on two handles (part no. M164-31-02100) to fixing lugs on front face of carrier assembly.
- 14 Remove 14 hex. head bolts from around front face of carrier and slide complete assembly out of heater.