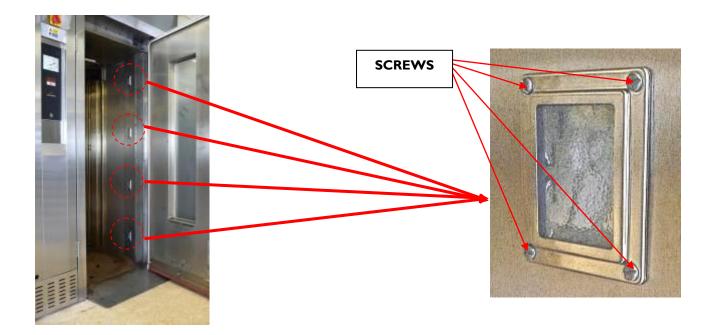

In the event of a bulb failure, Instructions on how to change a bulb are as follows: -

- Ensure oven is isolated from mains supply and allow to cool.
- Remove screws (4 per light) and take glass, frame and gasket off lamp unit.