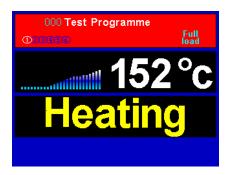

3. Highlight program required by pressing (2) = down list. (3) = up list (5)=10 places down and (6) = 10 places up (see fig 6)

4. Start heating oven by pressing (4) for ½ load bake and (1) for full load, and the following screen will appear. (fig 3)

**NOTE:** During heating (1) can be pressed at any time to check settings. (Press (1) or wait 10 seconds to return to previous screen).

Until oven is up to temperature the display will show "HEATING" when correct temperature is reached display will show "READY" the oven will keep to set temperature until bake is started.