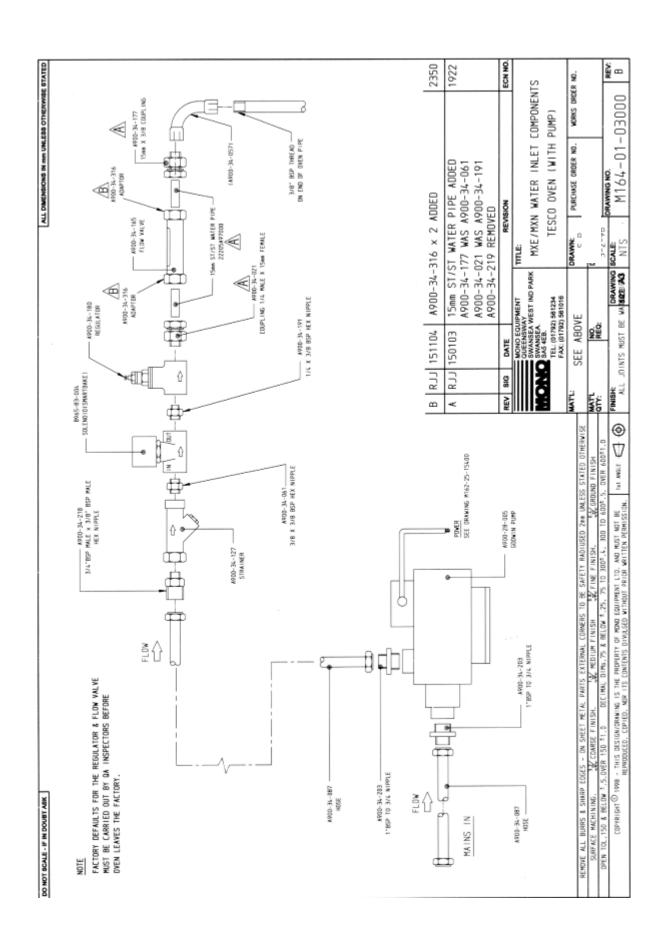

## **5.0 INSTALLATION**

- 1 The **MONO MXC** oven is designed to operate as a freestanding unit, and must not be bolted down or fixed to the floor in any way.
- The concrete floor beneath the oven must be smooth, flat and clear of any obstructions, and must be at least 150mm (6") thick.
- The foundation must be flush with the overall bakery floor as racks are wheeled up by a ramp (supplied with the oven) into the baking chamber.
- A minimum headroom clearance of 3 metres (180") between the floor and the bakery ceiling must be maintained at all times.
- Connect to a suitable water supply, making sure that the pipes are flushed out to remove all foreign bodies i.e. flux or solder.
  Customers in hard water areas must ensure that an efficient water treatment device protects the supply to the oven. It is the customers' responsibility to install and maintain an adequate water supply to the oven, which should comply with local water regulations.