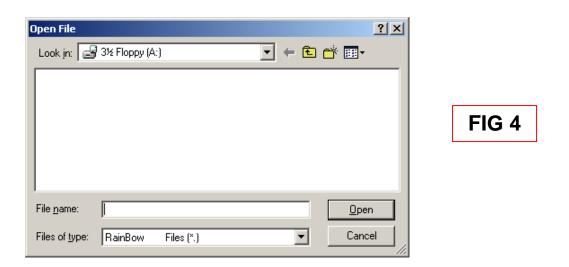

## Section 5. To open, recall a folder and file

To recall a file or folder first point and press the 'file' button, scroll down until 'open' is highlighted then click once more. (Or click on 'open file' see figure 1)

The following window will appear:

Click on the file needed, and press open, the file will then open in the Mono Communicator. (or enter the file name into the box).

FIG 3

To stop heating press stop (o) at any time.

5. When oven is ready, the following screen will appear (fig 4). Load product and press start (4)

FIG 4

6. At the end of bake time, buzzer will sound, and (fig 5) will be displayed. Press stop(o) and remove product. Shut door to conserve heat.