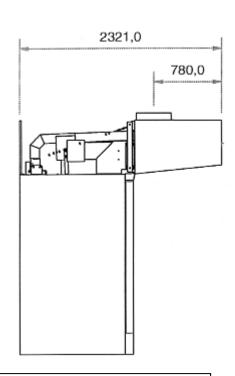

## 2.0 OVERALL DIMENSIONS

## 3.0 SPECIFICATIONS

OVERALL WIDTH: 1480mm (58 1/4")
OVERALL DEPTH: 1290mm (50 3/4")
OVERALL HEIGHT: 2580mm (101 1/2")

INSIDE CLEAR DIAMETER: 1000mm nominal (39 3/8")

HEIGHT:INSIDE 1920mm (75 1/2")

VOLUME: 1.5 cu. M

FOOTPRINT WIDTH: 1480mm (58 1/4") FOOTPRINT DEPTH: 1290mm (50 3/4")

FOOTPRINT AREA: 1.922 sq. m (20.69 sq ft)

TOTAL POWER: 50kW

ELECTRICAL SUPPLY: (SEE SERIAL No. PLATE ON OVEN)

415v. 3ph. 50Hz., 70amps per phase 380v. 3ph. 60Hz, 76amps per phase