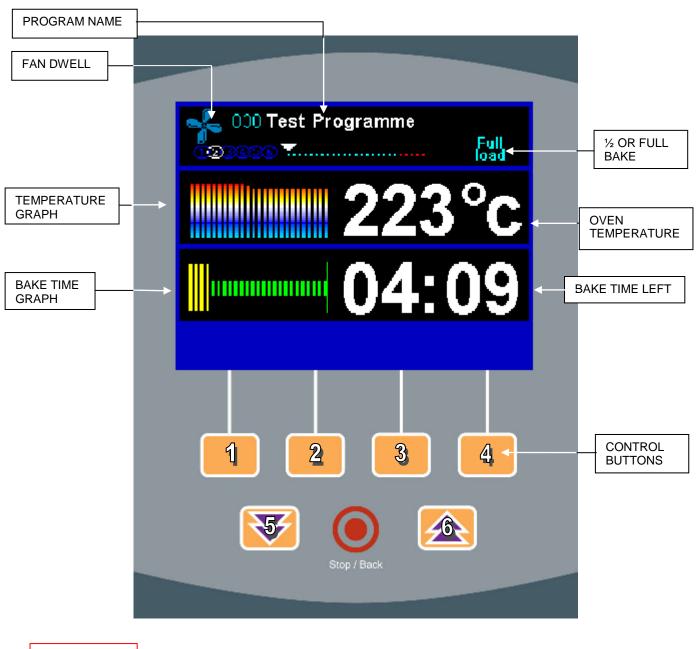

## **Control Panel - MXC oven**

(TO BE USED IN CONJUNCTION WITH THE FOLLOWING PAGES)

## 11.0 MXC OPERATING INSTRUCTIONS

To be used in conjunction with panel diagram on previous page

1. Turn oven on and the following screen will appear: -

FIG 1

2. Press (4) and program list appears (see fig 2). (If oven has not been programmed go to section 12 - programming).

3. Highlight program required by pressing (2) = down list. (3) = up list (5)=10 places down and (6) = 10 places up (see fig 6)

4. Start heating oven by pressing (4) for ½ load bake and (1) for full load, and the following screen will appear. (fig 3)

**NOTE:** During heating (1) can be pressed at any time to check settings. (Press (1) or wait 10 seconds to return to previous screen).

Until oven is up to temperature the display will show "HEATING" when correct temperature is reached display will show "READY" the oven will keep to set temperature until bake is started.