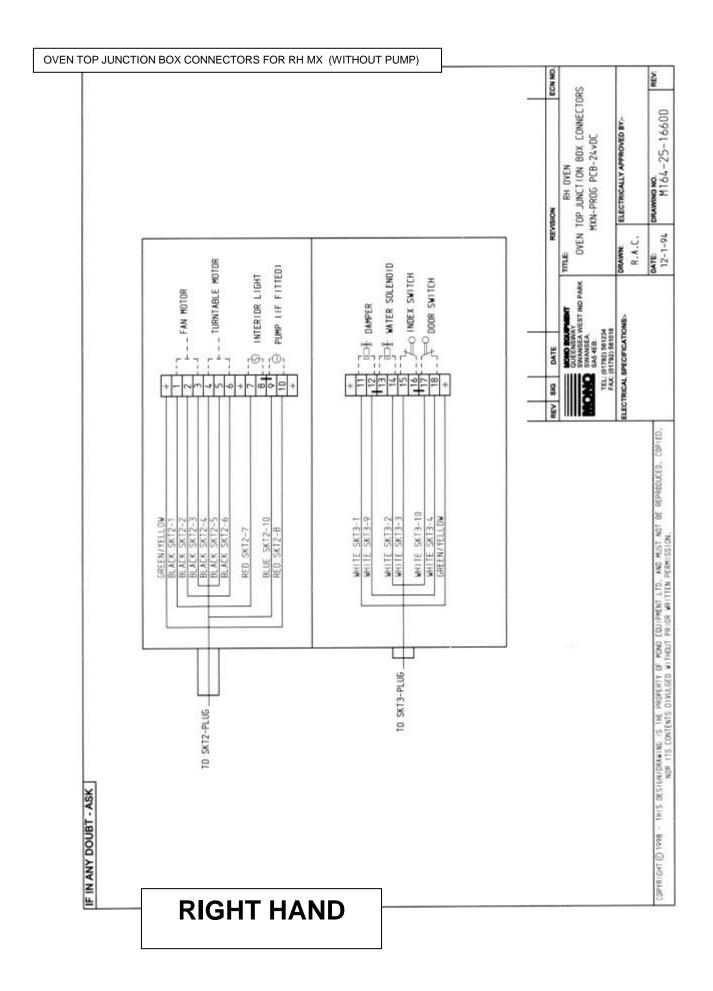

## **NOTE**

All reference to LEFT HAND ovens means that main door is hinged on the left and the control panel is on the right.

All reference to RIGHT HAND ovens means that main door is hinged on the right and the control panel is on the left.