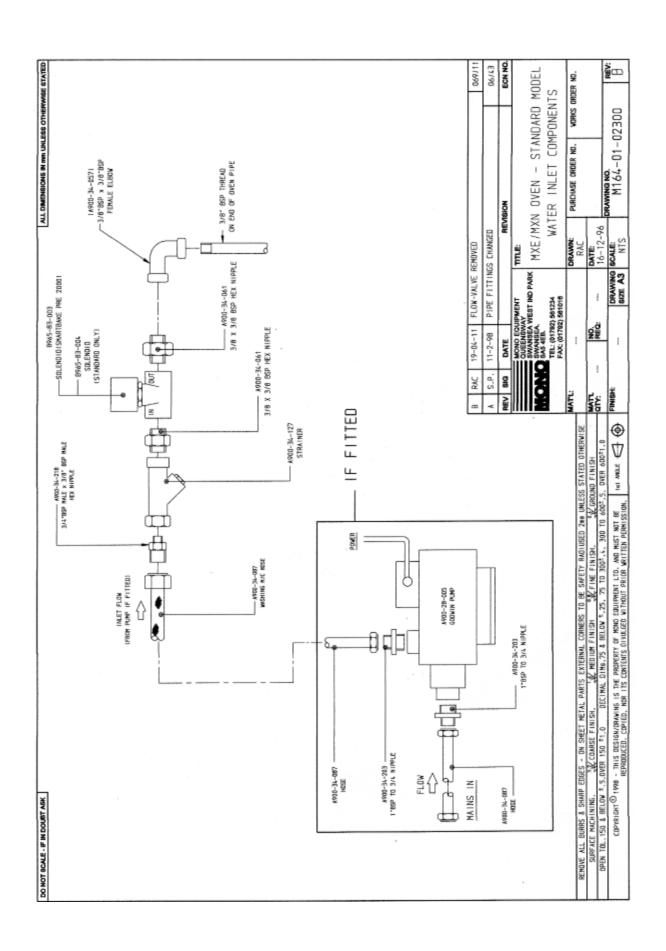

solenoid operated supply:

#### **WATER PRESSURE**

MAX:

5.5bar (80 psig)

MIN:

3.0bar (minimum pressure)

WATER FLOW

6 litres/min (at min press)

**DAMPER** 

Solenoid operated trapdoor type. Semi automatic.

**ELECTRICAL SYSTEM:** 

Membrane operated dedicated.

CONTROL PANEL:

Microprocessor integrated system, with umbilical to

electrical panel

ELECTRICAL PANEL:

24V DC auxiliaries.