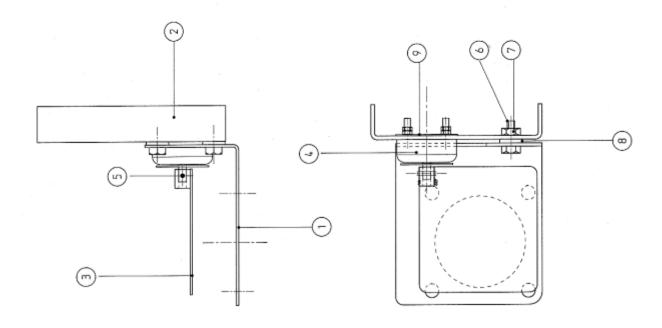

# ×MONO MXC OVEN TURNTABLE DRIVE COMPONENTS DESCRIPTION

(see drawing on previous page)

| Item | Part no      | Description                            | Qty        |
|------|--------------|----------------------------------------|------------|
| 1    | B912-74-009  | Gearmotor unit (Varvel MRA70)          | 1          |
| 2    | A900-05-143  | M10 Plain washer                       | 4          |
| 3    | A900-05-142  | M10 Spring washer                      | 5          |
| 4    | A900-03-387  | M12 x 45LG Hex.Hd. setscrew            | 4          |
| 5    | 162-02-04100 | Drive shaft assy (shaft key pin)       | 1          |
| 6    | A900-03-383  | M8 x 25LG Hex.Hd.setscrew              | 8          |
| 7    | A900-05-144  | M8 Plain washer                        | 16         |
| 8    | A900-05-141  | M8 Spring washer                       | 16         |
| 9    | A900-03-439  | M8 x 50LG Hex.Hd.setscrew              | 8          |
| 10   | 160-36-01000 | Turntable drive (lower)                | 1          |
| 11   | A900-03-438  | M10 x 45LG. Hex.Hd.setscrew            | 4          |
| 12   | 160-15-00600 | Top plate                              | 1          |
| 13   | 160-15-00700 | Insulation packing piece               | 4          |
| 14   | 160-36-00100 | Bearing support plate assy.            | 1          |
| 15   | 162-02-04400 | Drive spider                           | 1          |
| 16   | 160-36-00300 | Turntable bearing                      | 1          |
| 17   | 160-15-00800 | Turntable drive (upper)                | 1          |
| 18   | 160-15-01400 | Insulation disc                        | 1          |
| 19   | 160-36-01100 | M10 Stud                               | 6          |
| 20   | A900-04-096  | M10 Dome nut                           | 6          |
| 21   |              |                                        |            |
| 22   | 160-36-00600 | Rack hanger. (ref. only)               | 1          |
| 23   | A900-05-022  | ½" Plain washer                        | 8          |
| 24   | A900-05-059  | ½" Spring washer                       | 8          |
| 25   | A900-04-084  | M12 Nut                                | 4          |
| 26   | 162-02-04300 | Spacer                                 | 7          |
| 27   | A900-03-436  | M6 x 10LG Grub screw                   | 2          |
| 28   | 162-02-045   | Washer (drive shaft)                   | 1          |
| 29   | A900-03-395  | M10 x 16LG hex.Hd. setscrew            | 1          |
| 30   | 160-35-02000 | Direction of rotation label            | 1          |
| 31   | A900-03-628  | M4 x 6LG slotted pan ho. screw         | 2          |
| 32   | 160-40-06102 | Packing shim for rack hanger (14swg) a | s required |
|      | 160-40-06103 | (20swg)                                | "          |
| 33   | A900-03-360  | M6 x 12LG Hex.Hd. setscrew             | 1          |
| 34   | A900-05-163  | M6 Shakeproof washer                   | 1          |