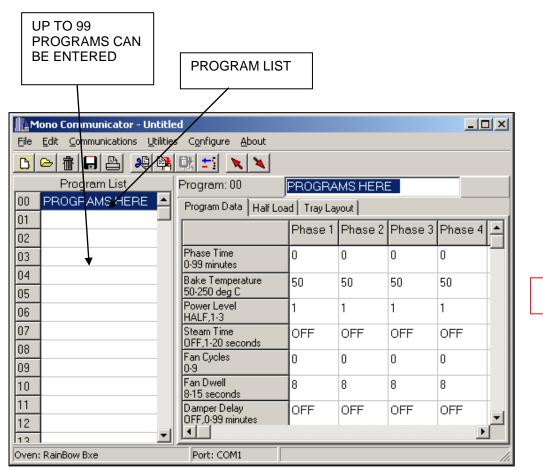

# Section 3. Writing programs on your personal computer (P.C)

Click on first box under the heading program list, (as can be seen in fig 2) enter your program name and select phase time, bake temperature, power level, steam time, fan cycles, fan dwell and damper delay. This can be repeated up to 99 times just by clicking on next box below. It is now important to save the file to disk. (See section 4 saving)

FIG 2