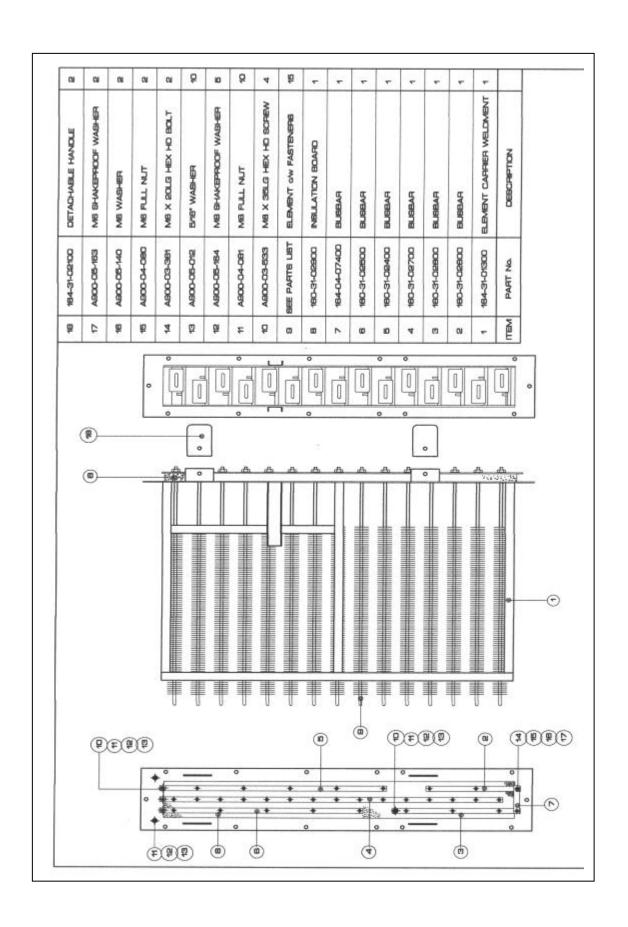

## **15.0 ELEMENT BANK REMOVAL**

(SEE DRAWINGS ON NEXT PAGES)

- 1 Ensure oven is DISCONNECTED from power supply.
  (DO NOT ONLY USE OVEN ISOLATOR SWITCH)
- 2 Disconnect two plug connectors from sockets at the top of main electrical box and one plug connector from the bottom of the box.
- 3 Disconnect element supply cables from inside the box.
- 4 Disconnect cables from mains isolator.
- 5 Unscrew cable guide plate and slide away down heat sensor tubing.
- 6 Remove insulation material from cable guide plate area.
- 7 Unscrew retainer screw on heat sensor holder and slide out sensor tube leaving holder in place.
- 8 Loosen nuts clamping conduit tube to main isolator bracket.
- 9 Loosen bottom electrical box holding nuts.
- 10 Remove top electrical box holding nuts.
- Pull top of box forward, disengaging conduit from bracket and lift slots off studs at bottom. (Be careful not to damage heat sensor tube.).
- Slide insulation covers and insulation boards out of chamber to reveal element carrier front face.
- Bolt on two handles (part no. M164-31-02100) to fixing lugs on front face of carrier assembly.
- 14 Remove 14 hex. head bolts from around front face of carrier and slide complete assembly out of heater.

## 16.0 ELEMENT BANK REPLACEMENT

 This is the reversal of 15.1 - 15.14, but ensure all insulation is replaced and that the insulation ladder tape on heater chamber front face is in good condition

# ×MONO MXC OVEN TURNTABLE DRIVE COMPONENTS DESCRIPTION

(see drawing on previous page)

| Item | Part no      | Description                            | Qty        |
|------|--------------|----------------------------------------|------------|
| 1    | B912-74-009  | Gearmotor unit (Varvel MRA70)          | 1          |
| 2    | A900-05-143  | M10 Plain washer                       | 4          |
| 3    | A900-05-142  | M10 Spring washer                      | 5          |
| 4    | A900-03-387  | M12 x 45LG Hex.Hd. setscrew            | 4          |
| 5    | 162-02-04100 | Drive shaft assy (shaft key pin)       | 1          |
| 6    | A900-03-383  | M8 x 25LG Hex.Hd.setscrew              | 8          |
| 7    | A900-05-144  | M8 Plain washer                        | 16         |
| 8    | A900-05-141  | M8 Spring washer                       | 16         |
| 9    | A900-03-439  | M8 x 50LG Hex.Hd.setscrew              | 8          |
| 10   | 160-36-01000 | Turntable drive (lower)                | 1          |
| 11   | A900-03-438  | M10 x 45LG. Hex.Hd.setscrew            | 4          |
| 12   | 160-15-00600 | Top plate                              | 1          |
| 13   | 160-15-00700 | Insulation packing piece               | 4          |
| 14   | 160-36-00100 | Bearing support plate assy.            | 1          |
| 15   | 162-02-04400 | Drive spider                           | 1          |
| 16   | 160-36-00300 | Turntable bearing                      | 1          |
| 17   | 160-15-00800 | Turntable drive (upper)                | 1          |
| 18   | 160-15-01400 | Insulation disc                        | 1          |
| 19   | 160-36-01100 | M10 Stud                               | 6          |
| 20   | A900-04-096  | M10 Dome nut                           | 6          |
| 21   |              |                                        |            |
| 22   | 160-36-00600 | Rack hanger. (ref. only)               | 1          |
| 23   | A900-05-022  | ½" Plain washer                        | 8          |
| 24   | A900-05-059  | ½" Spring washer                       | 8          |
| 25   | A900-04-084  | M12 Nut                                | 4          |
| 26   | 162-02-04300 | Spacer                                 | 7          |
| 27   | A900-03-436  | M6 x 10LG Grub screw                   | 2          |
| 28   | 162-02-045   | Washer (drive shaft)                   | 1          |
| 29   | A900-03-395  | M10 x 16LG hex.Hd. setscrew            | 1          |
| 30   | 160-35-02000 | Direction of rotation label            | 1          |
| 31   | A900-03-628  | M4 x 6LG slotted pan ho. screw         | 2          |
| 32   | 160-40-06102 | Packing shim for rack hanger (14swg) a | s required |
|      | 160-40-06103 | (20swg)                                | "          |
| 33   | A900-03-360  | M6 x 12LG Hex.Hd. setscrew             | 1          |
| 34   | A900-05-163  | M6 Shakeproof washer                   | 1          |