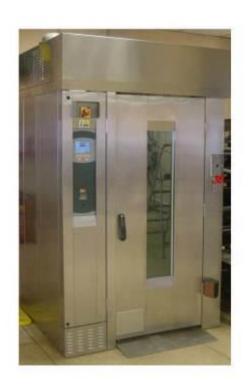

# SET UP AND OPERATION INSTRUCTIONS MXC ROTARY RACK OVEN

WITH HALOGEN LIGHTING

(With programming instructions)

## 1.0 INTRODUCTION

The **MONO MXC** rotary rack oven is a compact, electrically fired oven with a computerized LCD control panel. The oven is designed to accommodate a single rotating rack of up to eighteen trays capacity.

The oven is of stainless steel construction, with easily cleaned interior and exterior surfaces and smart appearance.

The fan and rack rotator have generously rated, totally enclosed, motors and a sealed for life gearbox.