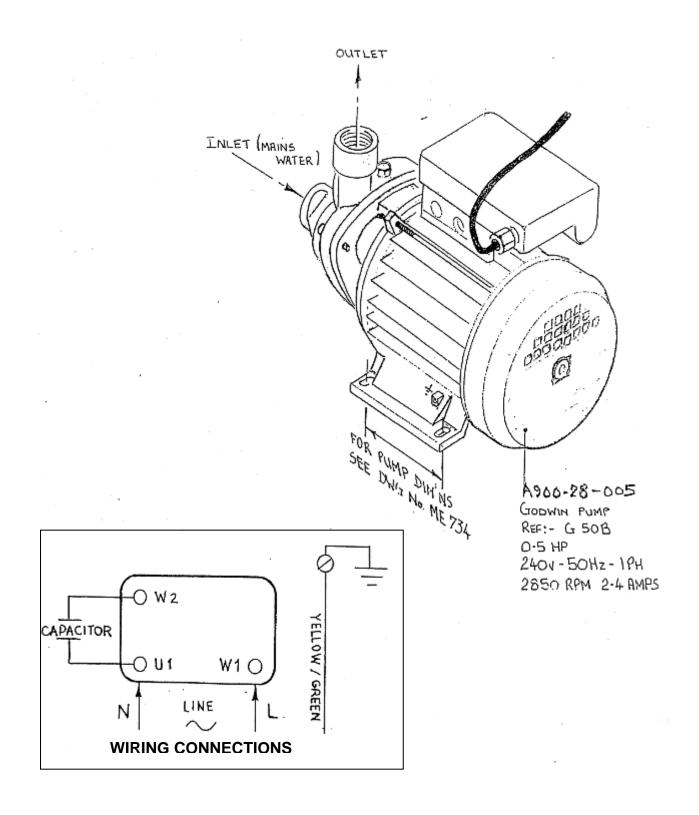

ICAL SPECIFICATIONS:      | 4                                         | P. B           | P. BOYLES                   |         |
| COPYRIGHT © 1998      | COPPRIGHT © 1998 - THIS DESIGN/DRAWING IS THE PROPERTY OF MONO EQUIPHENT LTD. AND MUST NOT BE REPRODUCED, COPIED | PHENT LTD. AND MUST NOT BE REPRODUC | ED, COPIED, |                                 | DATE: 13-06-02                            | DRAWING NO.    | MIGNO. SHT 2 of 2           | REV:    |
|                       | MUN 113 LUMIENTA DITOLOGO MISTORE PRO                                                                            | בא און דובא דהאחומטיניה.            |             |                                 |                                           | 11011          | 20100 64                    | -       |

















# WATER PUMP (GODWIN) DIAGRAM (IF FITTED)



21.0 SPARES



| IF IN ANY DOUBT - ASK | JBT - ASK