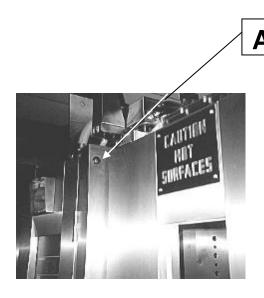

### 8.0 WEEKLY MAINTENANCE INSTRUCTIONS

 Grease rack drive bearings. The remote point for greasing is located in the left hand door post (A). Two shots per week are required. Note, over greasing may cause over heating in the bearing and leakage of grease.

**NB.**THE OVEN SHOWN HERE HAS ITS CANOPY REMOVED. THIS IS NOT REQUIRED TO GREASE THE BEARINGS.