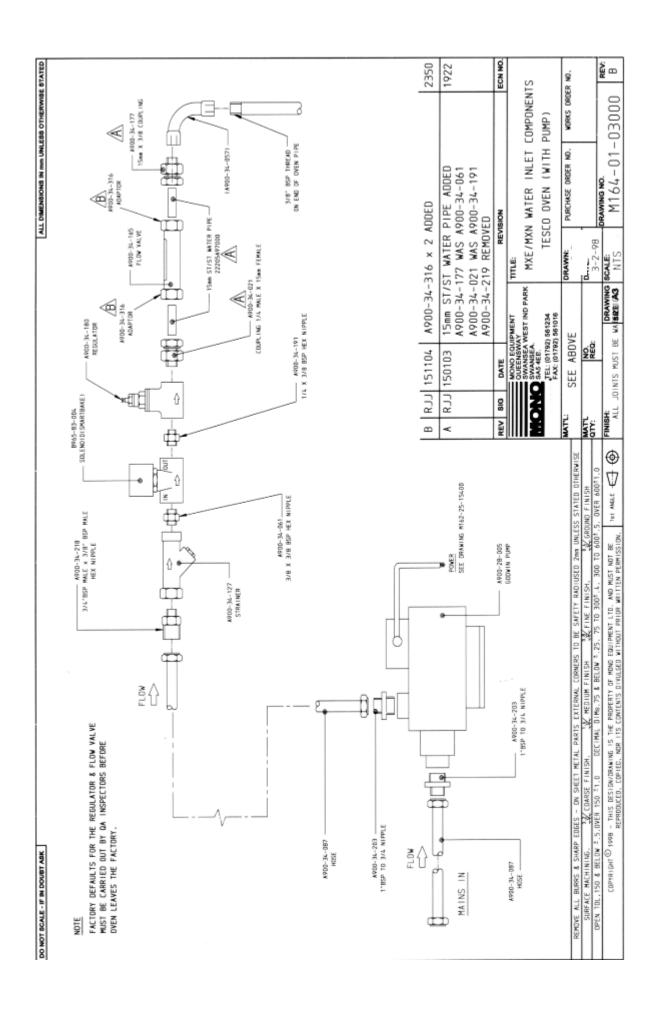

## **15.0 ELEMENT BANK REMOVAL**

(SEE DRAWINGS ON NEXT PAGES)

- 1 Ensure oven is DISCONNECTED from power supply.
  (DO NOT ONLY USE OVEN ISOLATOR SWITCH)
- 2 Disconnect two plug connectors from sockets at the top of main electrical box and one plug connector from the bottom of the box.
- 3 Disconnect element supply cables from inside the box.
- 4 Disconnect cables from mains isolator.
- 5 Unscrew cable guide plate and slide away down heat sensor tubing.
- 6 Remove insulation material from cable guide plate area.
- 7 Unscrew retainer screw on heat sensor holder and slide out sensor tube leaving holder in place.
- 8 Loosen nuts clamping conduit tube to main isolator bracket.
- 9 Loosen bottom electrical box holding nuts.
- 10 Remove top electrical box holding nuts.
- Pull top of box forward, disengaging conduit from bracket and lift slots off studs at bottom. (Be careful not to damage heat sensor tube.).
- Slide insulation covers and insulation boards out of chamber to reveal element carrier front face.
- Bolt on two handles (part no. M164-31-02100) to fixing lugs on front face of carrier assembly.
- 14 Remove 14 hex. head bolts from around front face of carrier and slide complete assembly out of heater.

## 16.0 ELEMENT BANK REPLACEMENT

 This is the reversal of 15.1 - 15.14, but ensure all insulation is replaced and that the insulation ladder tape on heater chamber front face is in good condition