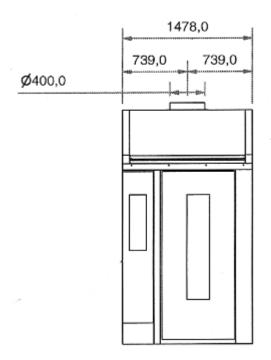

## 2.0 OVERALL DIMENSIONS

## 3.0 SPECIFICATIONS

OVERALL WIDTH: 1480mm (58 1/4")
OVERALL DEPTH: 1290mm (50 3/4")
OVERALL HEIGHT: 2580mm (101 1/2")

INSIDE CLEAR DIAMETER: 1000mm nominal (39 3/8")

HEIGHT:INSIDE 1920mm (75 1/2")

VOLUME: 1.5 cu. M

FOOTPRINT WIDTH: 1480mm (58 1/4") FOOTPRINT DEPTH: 1290mm (50 3/4")

FOOTPRINT AREA: 1.922 sq. m (20.69 sq ft)

TOTAL POWER: 50kW

ELECTRICAL SUPPLY: (SEE SERIAL No. PLATE ON OVEN)

415v. 3ph. 50Hz., 70amps per phase 380v. 3ph. 60Hz, 76amps per phase