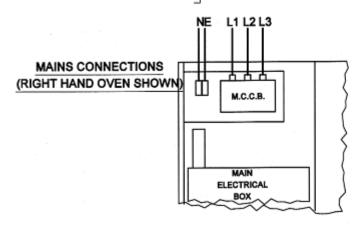

|   | DESCRIPTION SPECIFICATION REMARKS     |                                                       |                                                                                                                                                                              |  |  |  |  |  |  |
|---|---------------------------------------|-------------------------------------------------------|------------------------------------------------------------------------------------------------------------------------------------------------------------------------------|--|--|--|--|--|--|
| A | Mains water inlet<br>(steam solenoid) | Flexible hose to clients 15mm s/cock 3/4"B.S.P.Female | Connection by client. Water pressure:-Min 2 BAR (30PSI) Max 4 BAR (60PSI)                                                                                                    |  |  |  |  |  |  |
| В | Drainage outlet                       |                                                       | None required                                                                                                                                                                |  |  |  |  |  |  |
| С | Damper flue                           | 3" Pipe.<br>Duty:-165 CFM at 210 C(410 F)             | Discharge to atmosphere via an independently<br>supported 3" flue pipe terminating with an air<br>break collector cone or discharge directly<br>into clients extract canopy. |  |  |  |  |  |  |
| D | Main electrical supply                | 45KW - 80 AMP<br>(see note 2 below)                   | Three phase and neutral isolator<br>80 AMP FUSE<br>and supply to oven<br>by client                                                                                           |  |  |  |  |  |  |
| E | Main vent pipe                        | 4" O.D Pipe<br>(10swg wall thickness)                 | Leave open to atmosphere or<br>discharge into suitable extract<br>canopy,if provided by client.<br>DO NOT CLOSE COUPLE TO OUTLET.                                            |  |  |  |  |  |  |