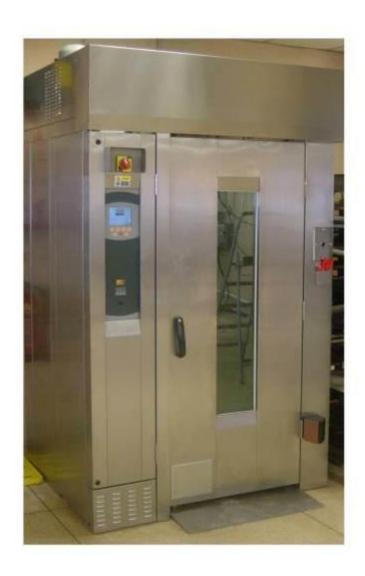

## 1.0 INTRODUCTION

The **MONO MXC** rotary rack oven is a compact, electrically fired oven with a computerized LCD control panel. The oven is designed to accommodate a single rotating rack of up to eighteen trays capacity.

The oven is of stainless steel construction, with easily cleaned interior and exterior surfaces and smart appearance.

The fan and rack rotator have generously rated, totally enclosed, motors and a sealed for life gearbox.

## 3.0 SPECIFICATIONS

OVERALL WIDTH: 1480mm (58 1/4")
OVERALL DEPTH: 1290mm (50 3/4")
OVERALL HEIGHT: 2580mm (101 1/2")

INSIDE CLEAR DIAMETER: 1000mm nominal (39 3/8")

HEIGHT:INSIDE 1920mm (75 1/2")

VOLUME: 1.5 cu. M