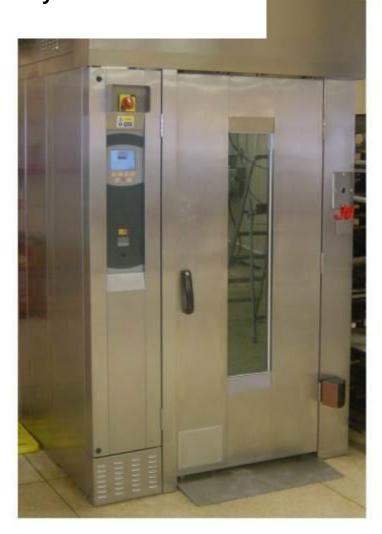

## 1.0 INTRODUCTION

The **MONO MXC** rotary rack oven is a compact, electrically fired oven with a computerized LCD control panel. The oven is designed to accommodate a single rotating rack of up to eighteen trays capacity.

The oven is of stainless steel construction, with easily cleaned interior and exterior surfaces and smart appearance.

The fan and rack rotator have generously rated, totally enclosed, motors and a sealed for life gearbox.

## 3.0 SPECIFICATIONS

OVERALL WIDTH: 1480mm (58 1/4")
OVERALL DEPTH: 1290mm (50 3/4")
OVERALL HEIGHT: 2580mm (101 1/2")

INSIDE CLEAR DIAMETER: 1000mm nominal (39 3/8")

HEIGHT:INSIDE 1920mm (75 1/2")

VOLUME: 1.5 cu. M