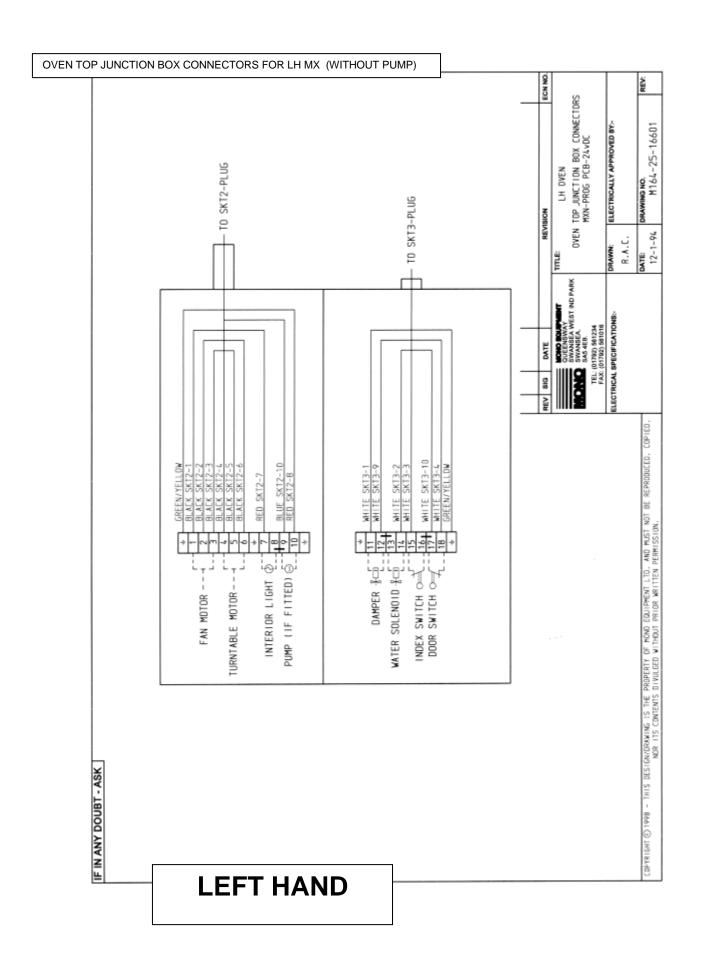

## **NOTE**

All reference to LEFT HAND ovens means that main door is hinged on the left and the control panel is on the right.

All reference to RIGHT HAND ovens means that main door is hinged on the right and the control panel is on the left.