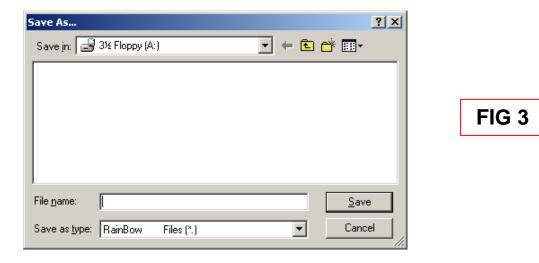

## Section 4. Saving

Click on 'file' then scroll down to 'save as' and click on it, and the following box will appear, chose an appropriate drive and enter a suitable name for the file and press save.

It is from this screen that the files are given their names: