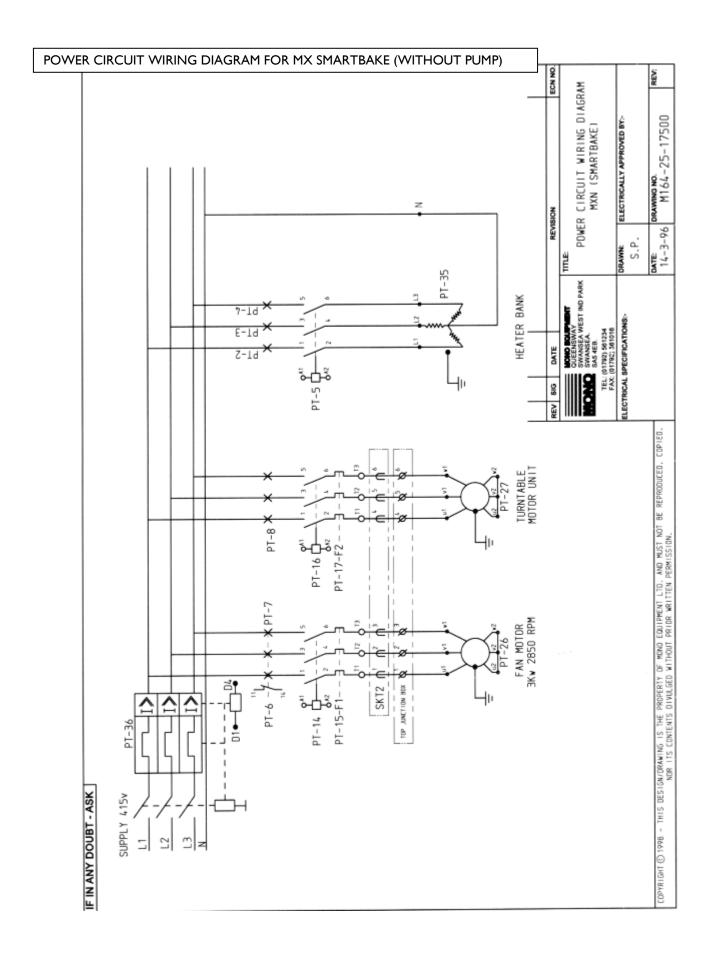

FOOTPRINT WIDTH: 1480mm (58 1/4") FOOTPRINT DEPTH: 1290mm (50 3/4")

FOOTPRINT AREA: 1.922 sq. m (20.69 sq ft)

TOTAL POWER: 50kW

ELECTRICAL SUPPLY: (SEE SERIAL No. PLATE ON OVEN)

415v. 3ph. 50Hz., 70amps per phase 380v. 3ph. 60Hz, 76amps per phase

HEATING ELEMENTS: Finned hairpin type

HEATING ELEMENTS LOADING: 3kW. each

HEATING ELEMENTS NUMBER: 15

FAN MOTOR: 3kW. Totally enclosed fan cooled Squirrel cage.

Class F 2860 rpm

FAN: 200mm dia x 82mm (8" dia x 3 1/4")

FAN SPEED: 2860 rpm

FAN DRIVE: Direct Coupled

**RACK DRIVE** 

MOTOR: .37 kW. Geared Motor Unit with Squirrel

cage, enclosed fan cooled, class F motor: and sealed-for-life spur/worm reduction unit.

Output speed, 6rpm: