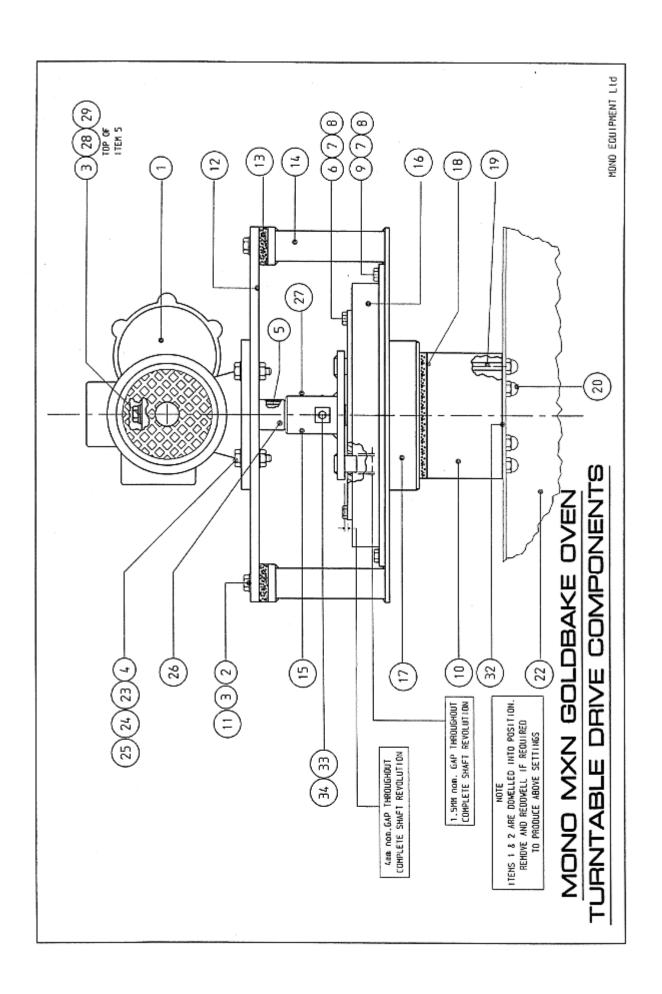

# ×MONO MXC OVEN TURNTABLE DRIVE COMPONENTS DESCRIPTION

(see drawing on previous page)

| Item | Part no      | Description                            | Qty        |
|------|--------------|----------------------------------------|------------|
| 1    | B912-74-009  | Gearmotor unit (Varvel MRA70)          | 1          |
| 2    | A900-05-143  | M10 Plain washer                       | 4          |
| 3    | A900-05-142  | M10 Spring washer                      | 5          |
| 4    | A900-03-387  | M12 x 45LG Hex.Hd. setscrew            | 4          |
| 5    | 162-02-04100 | Drive shaft assy (shaft key pin)       | 1          |
| 6    | A900-03-383  | M8 x 25LG Hex.Hd.setscrew              | 8          |
| 7    | A900-05-144  | M8 Plain washer                        | 16         |
| 8    | A900-05-141  | M8 Spring washer                       | 16         |
| 9    | A900-03-439  | M8 x 50LG Hex.Hd.setscrew              | 8          |
| 10   | 160-36-01000 | Turntable drive (lower)                | 1          |
| 11   | A900-03-438  | M10 x 45LG. Hex.Hd.setscrew            | 4          |
| 12   | 160-15-00600 | Top plate                              | 1          |
| 13   | 160-15-00700 | Insulation packing piece               | 4          |
| 14   | 160-36-00100 | Bearing support plate assy.            | 1          |
| 15   | 162-02-04400 | Drive spider                           | 1          |
| 16   | 160-36-00300 | Turntable bearing                      | 1          |
| 17   | 160-15-00800 | Turntable drive (upper)                | 1          |
| 18   | 160-15-01400 | Insulation disc                        | 1          |
| 19   | 160-36-01100 | M10 Stud                               | 6          |
| 20   | A900-04-096  | M10 Dome nut                           | 6          |
| 21   |              |                                        |            |
| 22   | 160-36-00600 | Rack hanger. (ref. only)               | 1          |
| 23   | A900-05-022  | ½" Plain washer                        | 8          |
| 24   | A900-05-059  | ½" Spring washer                       | 8          |
| 25   | A900-04-084  | M12 Nut                                | 4          |
| 26   | 162-02-04300 | Spacer                                 | 7          |
| 27   | A900-03-436  | M6 x 10LG Grub screw                   | 2          |
| 28   | 162-02-045   | Washer (drive shaft)                   | 1          |
| 29   | A900-03-395  | M10 x 16LG hex.Hd. setscrew            | 1          |
| 30   | 160-35-02000 | Direction of rotation label            | 1          |
| 31   | A900-03-628  | M4 x 6LG slotted pan ho. screw         | 2          |
| 32   | 160-40-06102 | Packing shim for rack hanger (14swg) a | s required |
|      | 160-40-06103 | (20swg)                                | "          |
| 33   | A900-03-360  | M6 x 12LG Hex.Hd. setscrew             | 1          |
| 34   | A900-05-163  | M6 Shakeproof washer                   | 1          |