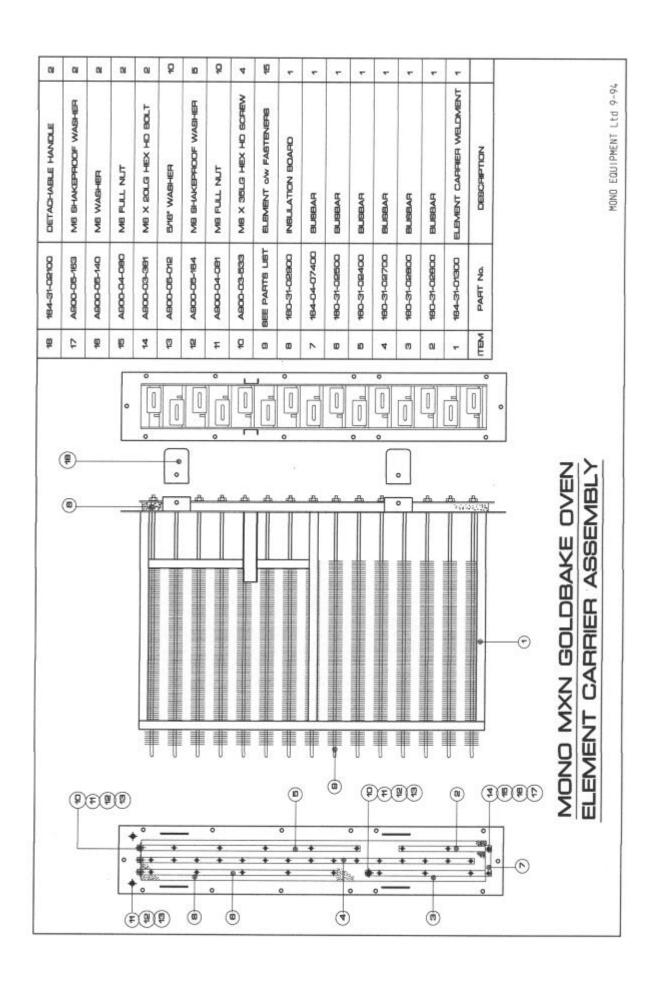

## **15.0 ELEMENT BANK REMOVAL**

(SEE DRAWINGS ON NEXT PAGES)

- 1 Ensure oven is DISCONNECTED from power supply.
  (DO NOT ONLY USE OVEN ISOLATOR SWITCH)
- 2 Disconnect two plug connectors from sockets at the top of main electrical box and one plug connector from the bottom of the box.
- 3 Disconnect element supply cables from inside the box.
- 4 Disconnect cables from mains isolator.
- 5 Unscrew cable guide plate and slide away down heat sensor tubing.
- 6 Remove insulation material from cable guide plate area.
- 7 Unscrew retainer screw on heat sensor holder and slide out sensor tube leaving holder in place.
- 8 Loosen nuts clamping conduit tube to main isolator bracket.
- 9 Loosen bottom electrical box holding nuts.
- 10 Remove top electrical box holding nuts.
- Pull top of box forward, disengaging conduit from bracket and lift slots off studs at bottom. (Be careful not to damage heat sensor tube.).
- Slide insulation covers and insulation boards out of chamber to reveal element carrier front face.
- Bolt on two handles (part no. M164-31-02100) to fixing lugs on front face of carrier assembly.
- 14 Remove 14 hex. head bolts from around front face of carrier and slide complete assembly out of heater.

## 16.0 ELEMENT BANK REPLACEMENT

 This is the reversal of 15.1 - 15.14, but ensure all insulation is replaced and that the insulation ladder tape on heater chamber front face is in good condition