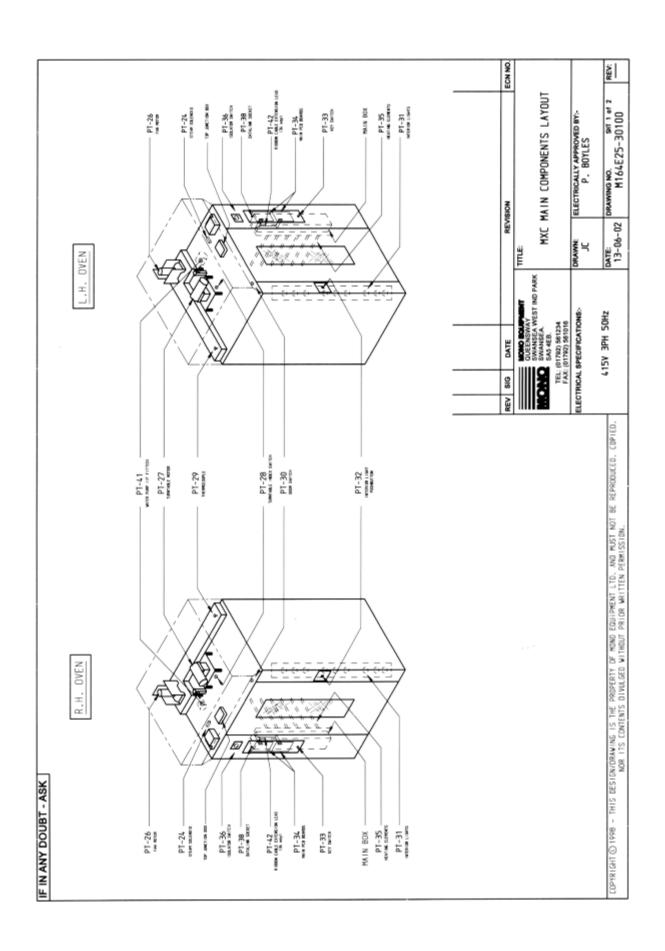

## **15.0 ELEMENT BANK REMOVAL**

(SEE DRAWINGS ON NEXT PAGES)

- 1 Ensure oven is DISCONNECTED from power supply.
  (DO NOT ONLY USE OVEN ISOLATOR SWITCH)
- 2 Disconnect two plug connectors from sockets at the top of main electrical box and one plug connector from the bottom of the box.
- 3 Disconnect element supply cables from inside the box.
- 4 Disconnect cables from mains isolator.
- 5 Unscrew cable guide plate and slide away down heat sensor tubing.
- 6 Remove insulation material from cable guide plate area.
- 7 Unscrew retainer screw on heat sensor holder and slide out sensor tube leaving holder in place.
- 8 Loosen nuts clamping conduit tube to main isolator bracket.
- 9 Loosen bottom electrical box holding nuts.
- 10 Remove top electrical box holding nuts.
- Pull top of box forward, disengaging conduit from bracket and lift slots off studs at bottom. (Be careful not to damage heat sensor tube.).
- Slide insulation covers and insulation boards out of chamber to reveal element carrier front face.
- Bolt on two handles (part no. M164-31-02100) to fixing lugs on front face of carrier assembly.
- 14 Remove 14 hex. head bolts from around front face of carrier and slide complete assembly out of heater.

## 16.0 ELEMENT BANK REPLACEMENT

 This is the reversal of 15.1 - 15.14, but ensure all insulation is replaced and that the insulation ladder tape on heater chamber front face is in good condition